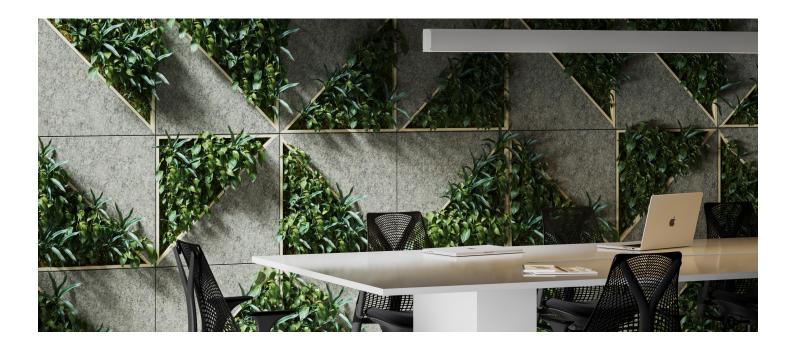

## INTRODUCTION

The Plantscape Green Buffer is a beautiful installation that can help allocate more space in cramped offices. It allows you to speparate work spaces out with minimal distraction. They can be used as a sort of voting booth but they may also simple fit into your office needs.

## EXPERIENCE **DIVISON**

The box layout helps users stay focused and productive due to the added difficulty to interact with peers. It maintains anonmymity of the person behind the wall. It may appear small but the function it serves is well worth it.