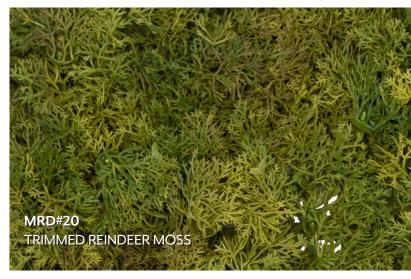

### PRESERVED GREENERY

Preserved greenery maintains the appearance of live plants with less ongoing maintenance. While not every plant can be preserved, certain fronds and reindeer moss remain incredibly popular choices.