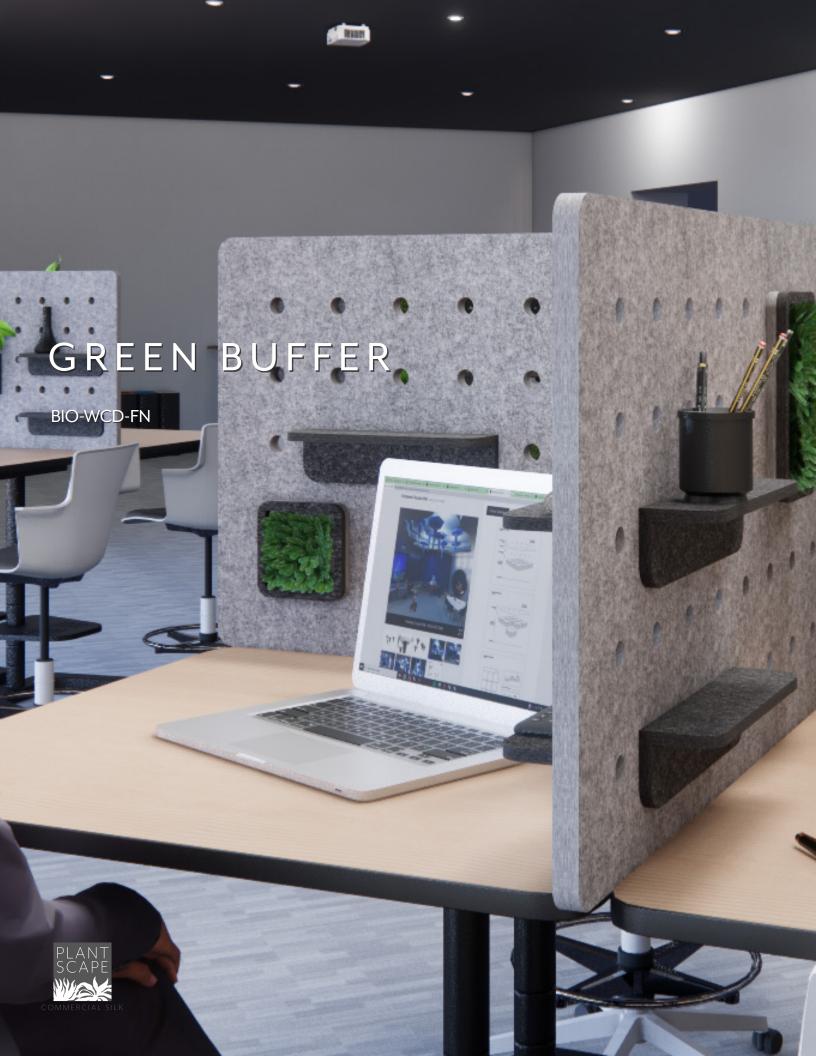

## INTRODUCTION

The Plantscape Green Buffer is a beautiful installation that can help allocate more space in cramped offices. It allows you to speparate work spaces out with minimal distraction. They can be used as a sort of voting booth but they may also simple fit into your office needs.

## EXPERIENCE **DIVISON**

The box layout helps users stay focused and productive due to the added difficulty to interact with peers. It maintains anonmymity of the person behind the wall. It may appear small but the function it serves is well worth it.

## SPECIFICATIONS

| PRODUCT ID     | BIO-WCD-FN                                                                           |
|----------------|--------------------------------------------------------------------------------------|
| CONTENT        | ThermaLeaf® Inherently Fire Retardant Foliage, Soundcore® Recycled PET Acoustic Felt |
| DURABILITY     | Impact resistant, shock absorbant                                                    |
| WEATHERING     | Non-deteriorating, non-hygroscopic, colorfast                                        |
| MAINTENANCE    | Clean with vacuum or light dusting                                                   |
| WARRANTY       | Comes with industry-leading standard warranty                                        |
| ENVIRONMENTAL  | LEEDv4, VOC free, 100% recyclable, non-toxic, non-allergenic, anti-microbial         |
| INSTALLATION   | Plantscape Installation Systems are product specific                                 |
| ACOUSTICS      | Provides acoustic dampening                                                          |
| FLAMMABILITY   | ASTM E84: Class A                                                                    |
| SUSTAINABILITY | Made from 60% recycled content and is 100% recyclable                                |