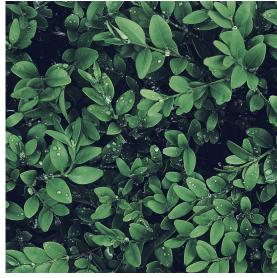

### REPLICA GREENERY

Replica greenery is the most versatile indoor foliage system, with a massive variety of plant types that can be mixed and matched regardless of atmospheric conditions.

## LIVE GREENERY

Live greenery has a soothing presence and invokes a greater sense of wellness and sustainability. Some conditions may limit the viability of live greenery, as it is climate-sensitive and requires ongoing care.