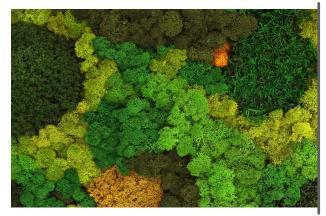

### REPLICA GREENERY

Replica greenery is the most versatile indoor foliage system, with a massive variety of plant types that can be mixed and matched regardless of atmospheric conditions.

### PRESERVED GREENERY

Preserved greenery maintains the appearance of live plants with less ongoing maintenance. While not every plant can be preserved, certain fronds and reindeer moss remain incredibly popular choices.

## LIVE GREENERY

Live greenery has a soothing presence and invokes a greater sense of wellness and sustainability. Some conditions may limit the viability of live greenery, as it is climate-sensitive and requires ongoing care.