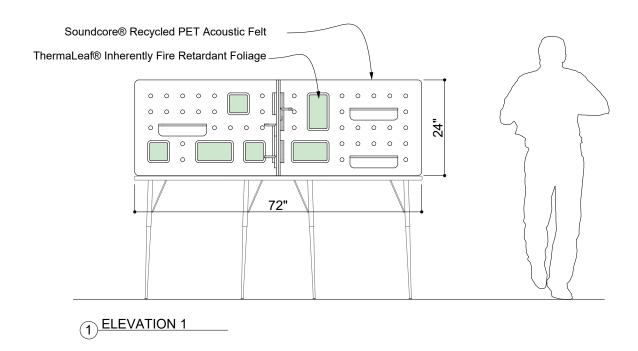

## INTRODUCTION

The Plantscape Green Buffer is a beautiful installation that can help allocate more space in cramped offices. It allows you to speparate work spaces out with minimal distraction. They can be used as a sort of voting booth but they may also simple fit into your office needs.



















## EXPERIENCE **DIVISON**

The box layout helps users stay focused and productive due to the added difficulty to interact with peers. It maintains anonmymity of the person behind the wall. It may appear small but the function it serves is well worth it.



**EXPLODED VIEW** 





#### **ELEVATIONS**







#### **GREENERY CONFIGURATIONS**







#### THERMALEAF® FOLIAGE SYSTEMS

We offer foliage systems for every project and environment type, ranging from live plants to preserved options, to long-lasting replica greenery. Interior vegetation must pass strict fire codes, and ThermaLeaf® greenery ensures fire code compliance as the safest commercially available foliage - that means complete design flexibility with guaranteed feasibility.



### REPLICA GREENERY

Replica greenery is the most versatile indoor foliage system, with a massive variety of plant types that can be mixed and matched regardless of atmospheric conditions.







### PRESERVED GREENERY

Preserved greenery maintains the appearance of live plants with less ongoing maintenance. While not every plant can be preserved, ce