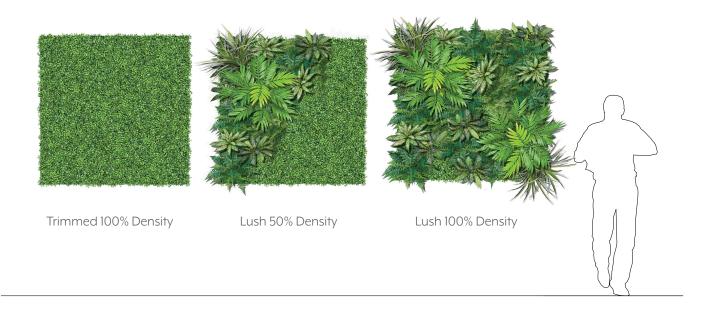

#### **GREENERY CONFIGURATIONS**

### REPLICA GREENERY

Replica greenery is the most versatile indoor foliage system, with a massive variety of plant types that can be mixed and matched regardless of atmospheric conditions.