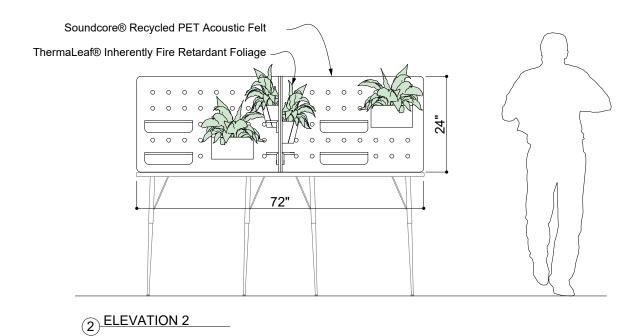

## INTRODUCTION

The Plantscape Green Buffer is a beautiful installation that can help allocate more space in cramped offices. It allows you to speparate work spaces out with minimal distraction. They can be used as a sort of voting booth but they may also simple fit into your office needs.



















## EXPERIENCE **DIVISON**

The box layout helps users stay focused and productive due to the added difficulty to interact with peers. It maintains anonmymity of the person behind the wall. It may appear small but the function it serves is well worth it.



**EXPLODED VIEW** 





#### **ELEVATIONS**







#### **GREENERY CONFIGURATIONS**







#### THERMALEAF® FOLIAGE SYSTEMS

We offer foliage systems for every project and environment type, ranging from live plants to preserved options, to long-lasting replica greenery. Interior vegetation must pass strict fire codes, and ThermaLeaf® greenery ensures fire code compliance as the safest commercially available foliage - that means complete design flexibility with guaranteed feasibility.



### REPLICA GREENERY

Replica greenery is the most versatile indoor foliage system, with a massive variety of plant types that can be mixed and matched regardless of atmospheric conditions.







### PRESERVED GREENERY

Preserved greenery maintains the appearance of live plants with less ongoing maintenance. While not every plant can be preserved, cert