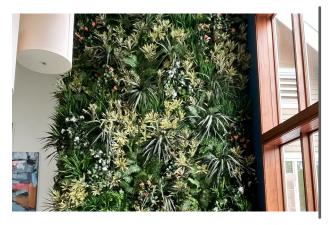

#### THERMALEAF® FOLIAGE SYSTEMS

We offer foliage systems for every project and environment type, ranging from live plants to preserved options, to long-lasting replica greenery. Interior vegetation must pass strict fire codes, and ThermaLeaf® greenery ensures fire code compliance as the safest commercially available foliage - that means complete design flexibility with guaranteed feasibility.

### REPLICA GREENERY

Replica greenery is the most versatile indoor foliage system, with a massive variety of plant types that can be mixed and matched regardless of atmospheric conditions.