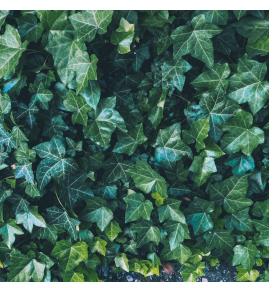

### REPLICA GREENERY

Replica greenery is the most versatile indoor foliage system, with a massive variety of plant types that can be mixed and matched regardless of atmospheric conditions.

## LIVE GREENERY

Live greenery has a soothing presence and invokes a greater sense of wellness and sustainability. Some conditions may limit the viability of live greenery, as it is climate-sensitive and requires ongoing care.