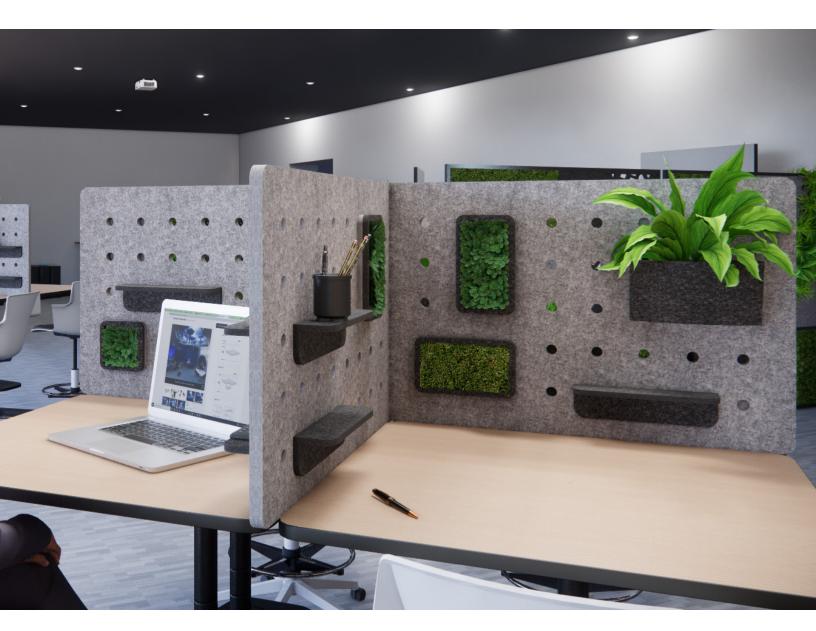

## INTRODUCTION

The Plantscape Green Buffer is a beautiful installation that can help allocate more space in cramped offices. It allows you to speparate work spaces out with minimal distraction. They can be used as a sort of voting booth but they may also simple fit into your office needs.



















## EXPERIENCE **DIVISON**

The box layout helps users stay focused and productive due to the added difficulty to interact with peers. It maintains anonmymity of the person behind the wall. It may appear small but the function it serves is well worth it.



**EXPLODED VIEW** 





#### **ELEVATIONS**







#### **GREENERY CONFIGURATIONS**







#### THERMALEAF® FOLIAGE SYSTEMS

We offer foliage systems for every project and environment type, ranging from live plants to preserved op