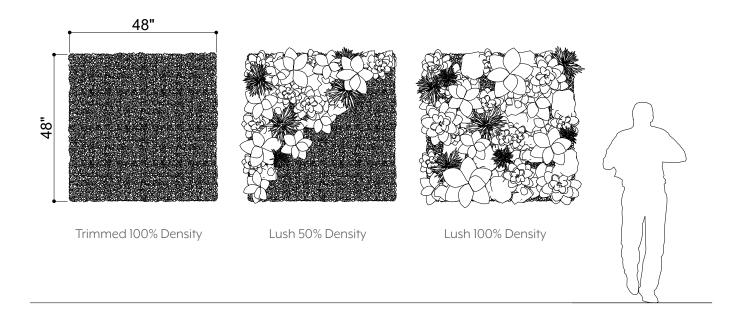

#### **GREENERY CONFIGURATIONS**

### REPLICA GREENERY

Replica greenery is the most versatile indoor foliage system, with a massive variety of plant types that can be mixed and matched regardless of atmospheric conditions.