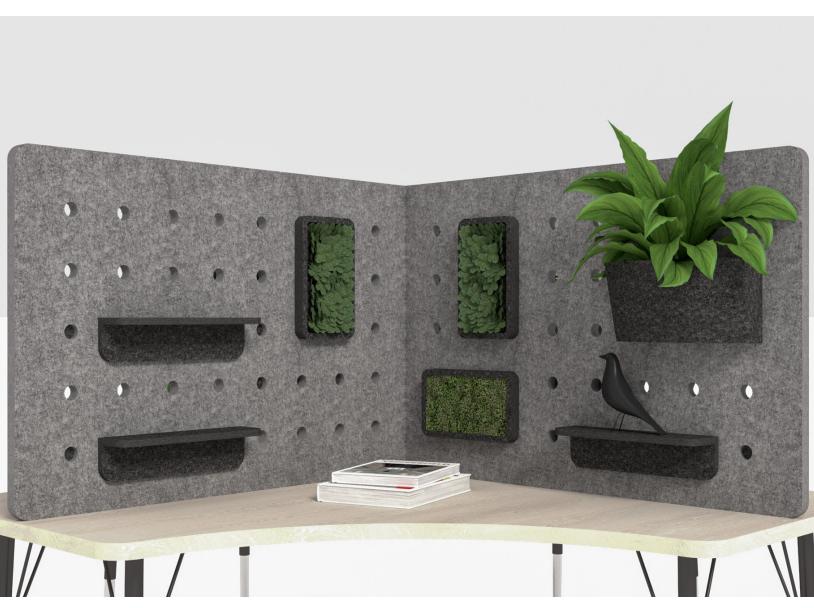

## INTRODUCTION

The Plantscape Green Buffer is a beautiful installation that can help allocate more space in cramped offices. It allows you to speparate work spaces out with minimal distraction. They can be used as a sort of voting booth but they may also simple fit into your office needs.



















## EXPERIENCE **DIVISON**

The box layout helps users stay focused and productive due to the added difficulty to interact with peers. It maintains anonmymity of the person behind the wall. It may appear small but the function it serves is well worth it.



**EXPLODED VIEW** 





#### **ELEVATIONS**







#### **GREENERY CONFIGURATIONS**







#### THERMALEAF® FOLIAGE SYSTEMS

We offer foliage systems for every project and environment type, ranging from live plants to preserved options, to long-lasting replica greenery. Interior vegetation must pass strict fire codes, and ThermaLeaf® greenery ensures fire code compliance as the safest commercially available foliage - that means complete design flexibility with guaranteed feasibility.



### REPLICA GREENERY

Replica green