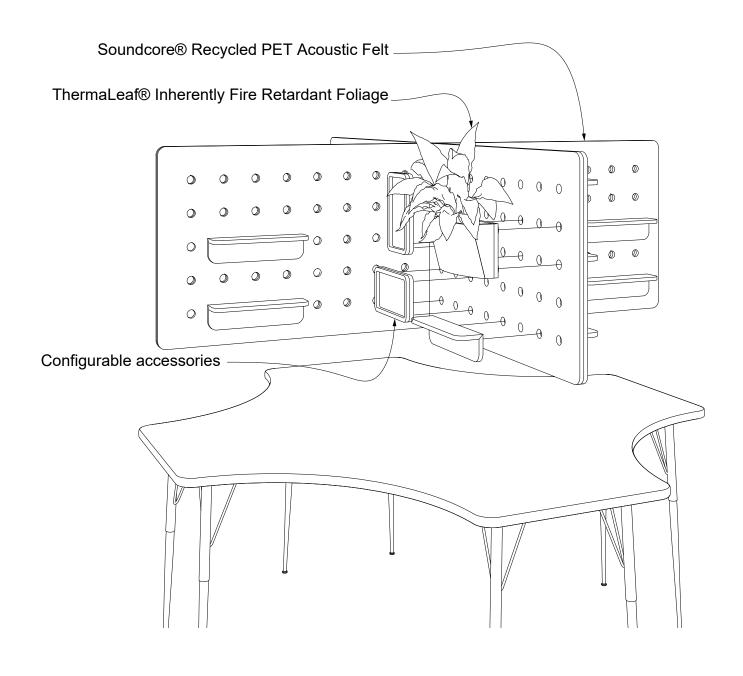

**EXPLODED VIEW** 

#### THERMALEAF® FOLIAGE SYSTEMS

We offer foliage systems for every project and environment type, ranging from live plants to preserved options, to long-lasting replica greenery. Interior vegetation must pass strict fire codes, and ThermaLeaf® greenery ensures fire code compliance as the safest commercially available foliage - that means complete design flexibility with guaranteed feasibility.